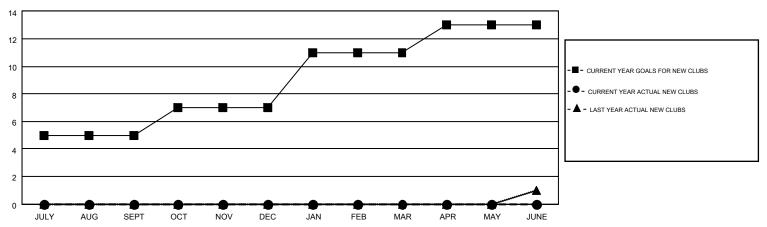

## GOALS AND ACTUAL NEW CLUBS CUMULATIVE

## MONTHLY MEMBERSHIP PROGRESS REPORT

Multiple District 33

Results as of: 11/30/2014

**LOCATION: MASSACHUSETTS** GMT CA 1

**ED LECIUS** 

| Clubs RESULTS FOR 2014-2015 |   |   |   |    |  |  |  |
|-----------------------------|---|---|---|----|--|--|--|
|                             |   |   |   |    |  |  |  |
| JULY/AUG/SEPT               | 5 | 0 | 1 | -1 |  |  |  |
| OCT/NOV/DEC                 | 2 | 0 | 0 | 0  |  |  |  |
| JAN/FEB/MAR                 | 4 | 0 | 0 | 0  |  |  |  |
| APR/MAY/JUNE                | 2 | 0 | 0 | 0  |  |  |  |