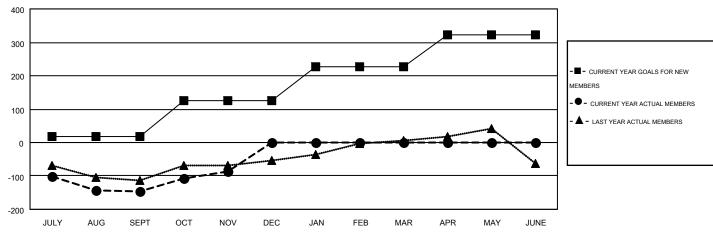

## GOALS AND ACTUAL MEMBERS CUMULATIVE

| DROPPED CLUBS: 1 |     | 112 CLUBS OF 234 ADDED 1 OR MORE<br>NEW MEMBERS |                       | <u>ON</u><br>5,257 (69.37%)<br>2,321 (30.63%) |
|------------------|-----|-------------------------------------------------|-----------------------|-----------------------------------------------|
| DROPPED MEMBERS  |     |                                                 | FEMALE                | 2,321 (30.03 %)                               |
| DECEASED         | 40  | CLICK HERE FOR HEALTH ASSESSMENT DATA           | FAMILY UNIT MEMBERS   | 1,020                                         |
| CLUB CANCELLED   | 0   |                                                 |                       | ,                                             |
| OTHER            | 404 |                                                 | HEAD OF HOUSEHOLD     | 493                                           |
| TOTAL            | 444 |                                                 | NON-HEAD OF HOUSEHOLD | 527                                           |

| Members               |                    |                                        |                    |                  |  |  |  |  |  |
|-----------------------|--------------------|----------------------------------------|--------------------|------------------|--|--|--|--|--|
| RESULTS FOR 2014-2015 |                    |                                        |                    |                  |  |  |  |  |  |
| QUARTER               | NEW MEMBER<br>GOAL | CHARTER AND<br>NEW<br>MEMBERS<br>ADDED | DROPPED<br>MEMBERS | NET<br>GAIN/LOSS |  |  |  |  |  |
| JULY/AUG/SEPT         | 17                 | 155                                    | 302                | -147             |  |  |  |  |  |
| OCT/NOV/DEC           | 108                | 202                                    | 142                | 60               |  |  |  |  |  |
| JAN/FEB/MAR           | 102                | 0                                      | 0                  | 0                |  |  |  |  |  |
| APR/MAY/JUNE          | 96                 | 0                                      | 0                  | 0                |  |  |  |  |  |